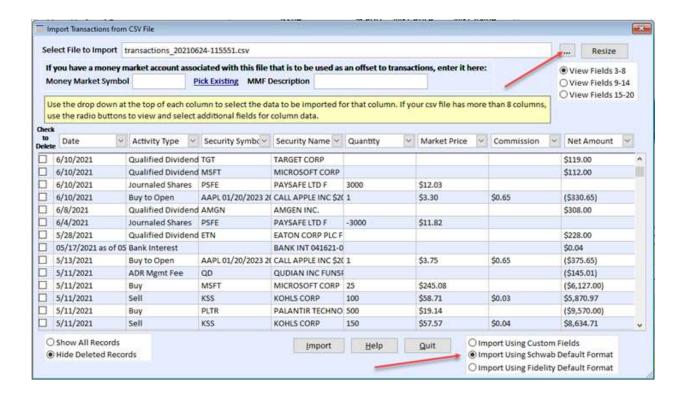

7. Using the search box to the right of the 'select file to import' field, select the Schwab brokerage csv file exported/downloaded in step 3 above. Once the file is selected and imported, you'll notice IAM has defaulted the required column headings to reflect the Schwab csv file format, with all activity within the csv file shown for import.

8. You are now ready to follow the remaining steps for importing this Schwab csv file. Refer to the help button provided in the form above. 'Import Transaction File CSV'