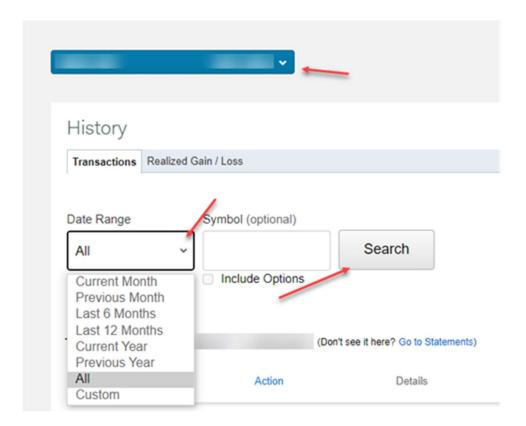

1. Log into your Charles Schwab brokerage account, and select the History menu choice:

2. For your selected investment account, use the drop down to select the <u>most recent date</u> <u>range</u> for the investment activity you need to import into Investment Account Manager, then use the Search button to filter the transactions for the date range selected.