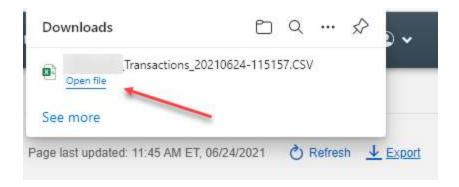

3. Use in the upper righthand corner the link to 'Export' the transactional csv file from the Charles Schwab web site.

4. Use the OK button to proceed with the export/download of the transactional csv file.

5. Once you select OK, depending on your browser, the file will be automatically saved, or you can indicate a 'save as' location with file name. Open/Save the export file, making note of the name and location for import into Investment Account Manager. You can repeat the above steps for other Schwab accounts you have for import. Once complete, log off the Schwab web site.