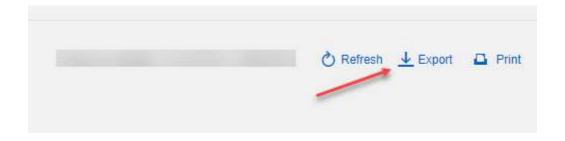

3. Use in the upper righthand corner the link to 'Export' the transactional csv file from the Charles Schwab web site.

4. Use the OK button to proceed with the export/download of the transactional csv file.