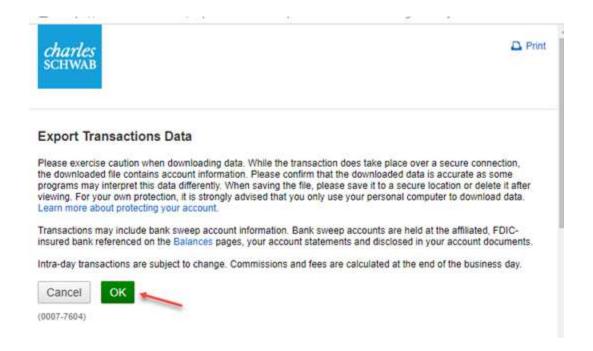

3. Use in the upper righthand corner the link to 'Export' the transactional csv file from the Charles Schwab web site.

4. Use the OK button to proceed with the export/download of the transactional csv file.

5. Once you select OK, depending on your browser, the file will be automatically saved, or you can indicate a 'save as' location with file name. Open/Save the export file, making note of the name and location for import into Investment Account Manager. You can repeat the above steps for other Schwab accounts you have for import. Once complete, log off the Schwab web site.