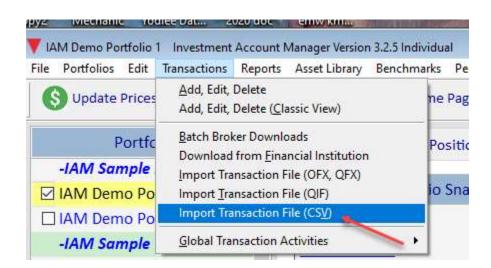

6. Start Investment Account Manager and for the coinciding portfolio in IAM that matches the exported transactions file from Charles Schwab, select the Transactions Menu | Import Transaction File (CSV)