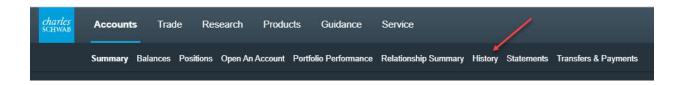

1. Log into your Charles Schwab brokerage account, and select the History menu choice:

2. For your selected investment account, use the drop down to select the <u>most recent date</u> <u>range</u> for the investment activity you need to import into Investment Account Manager, then use the Search button to filter the transactions for the date range selected.